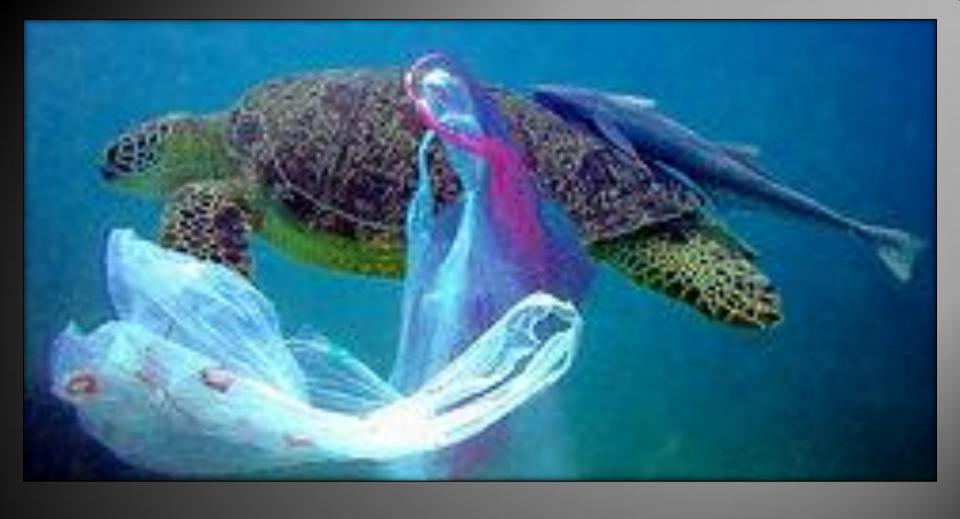

## Data Collection and Research

Wetlands >>>

Wetlands >>>

Forest >>>

Green Stink Bug-Invasive Species >>>

Amber keeps track of trash >>> collected on the beach.

Making a Difference >>>

# Action

Amount of liter collected on the beach-141 pieces.

Afternoon Activity–Ropes >>>

What actions will you take to make a difference in your home, your school, your community and your world?

How can we help? >>>