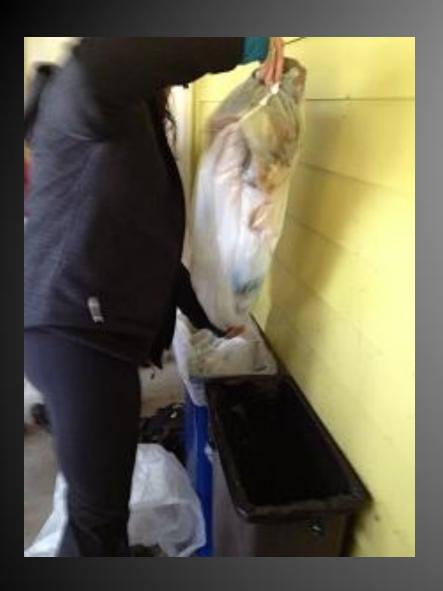

## Data Collection and Research

Wetlands >>>

Wetlands >>>

Forest >>>

Green Stink Bug-Invasive Species >>>

Amber keeps track of trash >>> collected on the beach.

Making a Difference >>>

# Action

Amount of liter collected on the beach-141 pieces.

Afternoon Activity–Ropes >>>

What actions will you take to make a difference in your home, your school, your community and your world?

How can we help? >>>