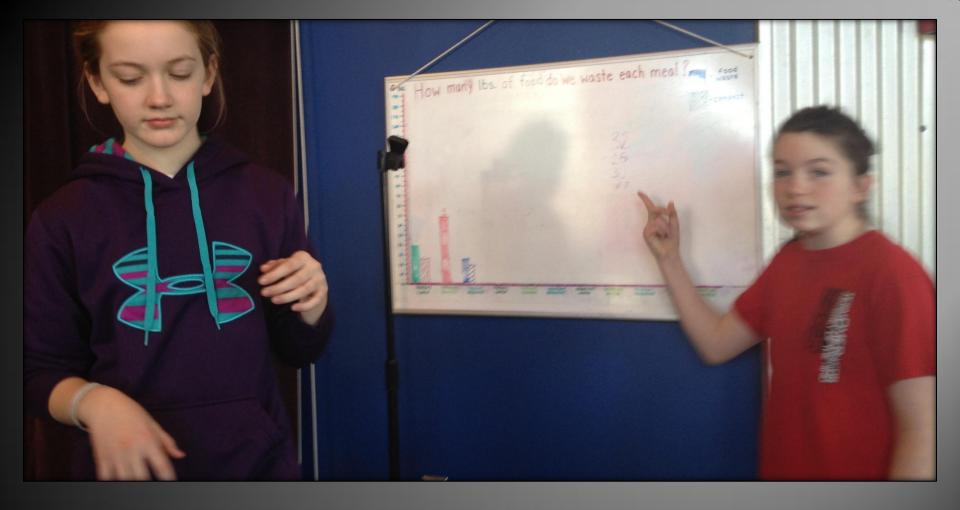

#### Wasted food during lunch at North Bay >>

Guess how many pounds of food was wasted? >>

89lbs, in case you forgot.