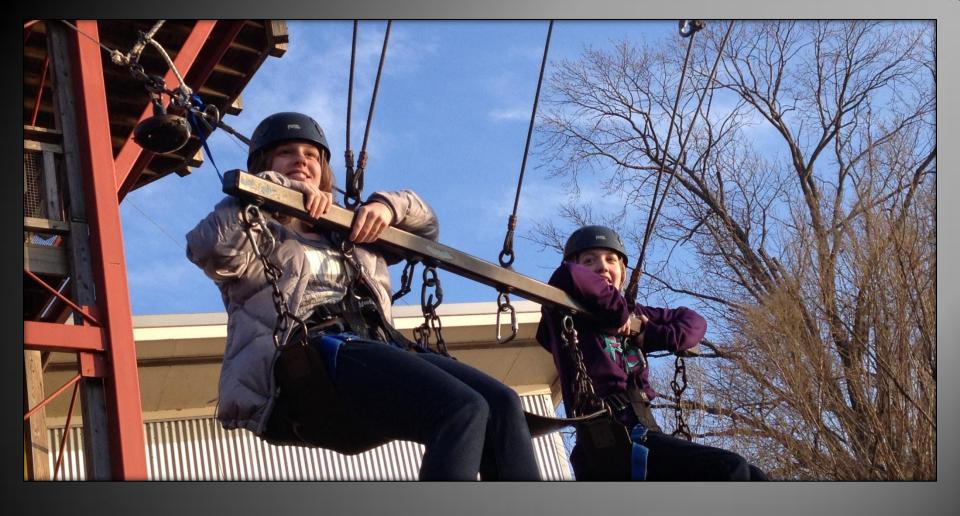

# Action

Amount of liter collected on the beach-141 pieces.

Afternoon Activity–Ropes >>>

What actions will you take to make a difference in your home, your school, your community and your world?

How can we help? >>>